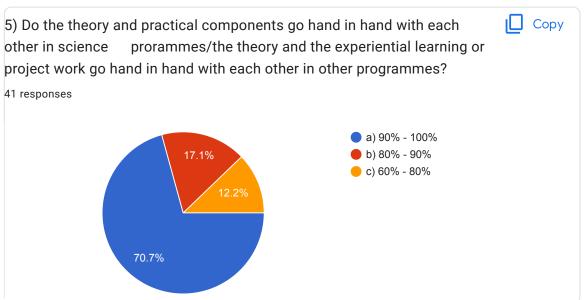

#### **REPORT**

The Feedback on the syllabus and its transaction was collected from the teachers 16.08.2022 to 19.08.2022 online. Sixty Faculty member gave their feedback.

Seventy six point two percent teachers have fed back that ninety-hundred percent of the syllabus covers fundamental and essential parts of the programmes. Seventy eight point six percent have expressed that about ninety to hundred percent of the syllabus could be covered with in the allotted hours. Sixty one point nine percent have fed back that about ninety to hundred percent of the students grasp easily. Sixty nine percent have told that the syllabus would pave way for better employment and higher study potions. Seventy point seven percent have expressed that the theory and practical components go entirely hand in hand with each other in science programmes and the theory and the experiential learning or project work go hand in hand with each other in other programmes. The details related to this feedback along with the Pie charts are available on the institutional website.