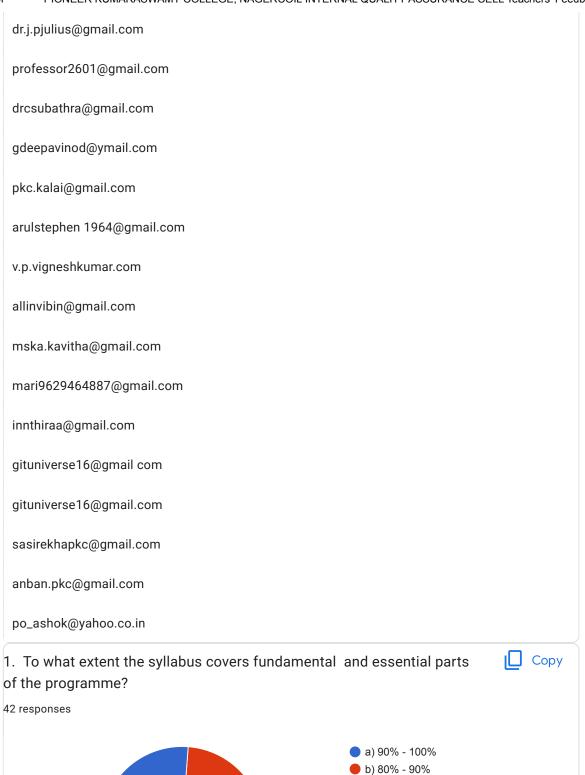

#### **REPORT**

The Feedback on the syllabus and its transaction was collected from the teachers 16.08.2022 to 19.08.2022 online. Sixty Faculty member gave their feedback.

Seventy six point two percent teachers have fed back that ninety-hundred percent of the syllabus covers fundamental and essential parts of the programmes. Seventy eight point six percent have expressed that about ninety to hundred percent of the syllabus could be covered with in the allotted hours. Sixty one point nine percent have fed back that about ninety to hundred percent of the students grasp easily. Sixty nine percent have told that the syllabus would pave way for better employment and higher study potions. Seventy point seven percent have expressed that the theory and practical components go entirely hand in hand with each other in science programmes and the theory and the experiential learning or project work go hand in hand with each other in other programmes. The details related to this feedback along with the Pie charts are available on the institutional website.