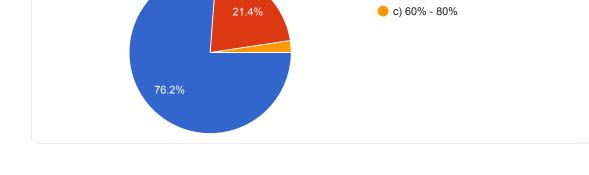

#### **REPORT**

The Feedback on the syllabus and its transaction was collected from the teachers 16.08.2022 to 19.08.2022 online. Sixty Faculty member gave their feedback.

Seventy six point two percent teachers have fed back that ninety-hundred percent of the syllabus covers fundamental and essential parts of the programmes. Seventy eight point six percent have expressed that about ninety to hundred percent of the syllabus could be covered with in the allotted hours. Sixty one point nine percent have fed back that about ninety to hundred percent of the students grasp easily. Sixty nine percent have told that the syllabus would pave way for better employment and higher study potions. Seventy point seven percent have expressed that the theory and practical components go entirely hand in hand with each other in science programmes and the theory and the experiential learning or project work go hand in hand with each other in other programmes. The details related to this feedback along with the Pie charts are available on the institutional website.