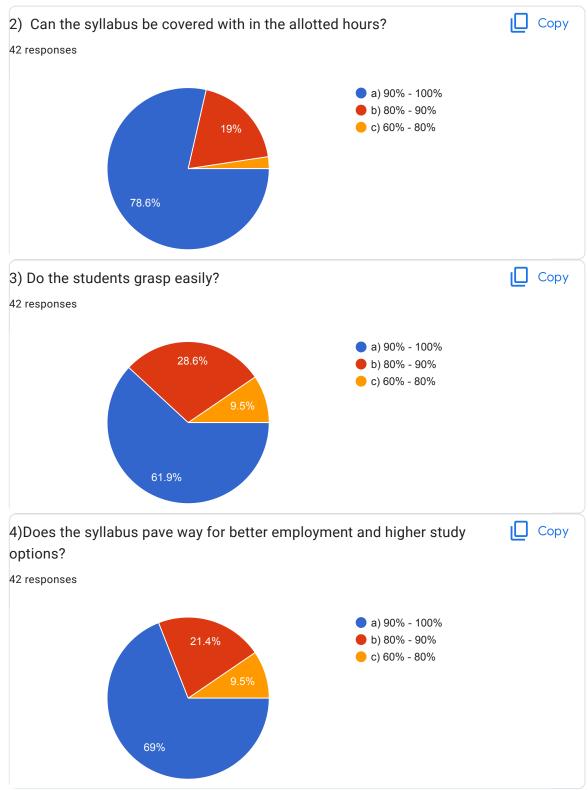

#### **REPORT**

The Feedback on the syllabus and its transaction was collected from the teachers 16.08.2022 to 19.08.2022 online. Sixty Faculty member gave their feedback.

Seventy six point two percent teachers have fed back that ninety-hundred percent of the syllabus covers fundamental and essential parts of the programmes. Seventy eight point six percent have expressed that about ninety to hundred percent of the syllabus could be covered with in the allotted hours. Sixty one point nine percent have fed back that about ninety to hundred percent of the students grasp easily. Sixty nine percent have told that the syllabus would pave way for better employment and higher study potions. Seventy point seven percent have expressed that the theory and practical components go entirely hand in hand with each other in science programmes and the theory and the experiential learning or project work go hand in hand with each other in other programmes. The details related to this feedback along with the Pie charts are available on the institutional website.